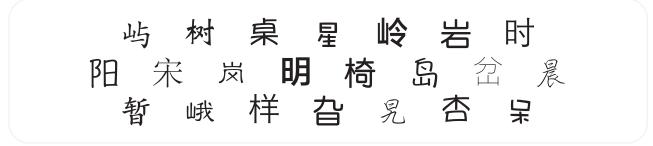

**Moving parts:** *Circle the four components from above in each character below* 