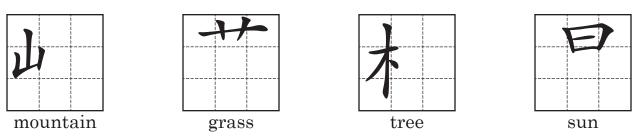

## Bits & Pieces: Nature

Chinese writing is complex, but there are many repeated parts of characters that can help you guess a word's meaning. Using just the components pictured below and a bit of deductive reasoning, try to match all the Chinese and English words on this page.

- The meanings given here are loose associations, think creatively!

- The positions indicated here are common, but not absolute. Sometimes they move around.

- Do not try to learn all the words, just practice using components to guess meanings.