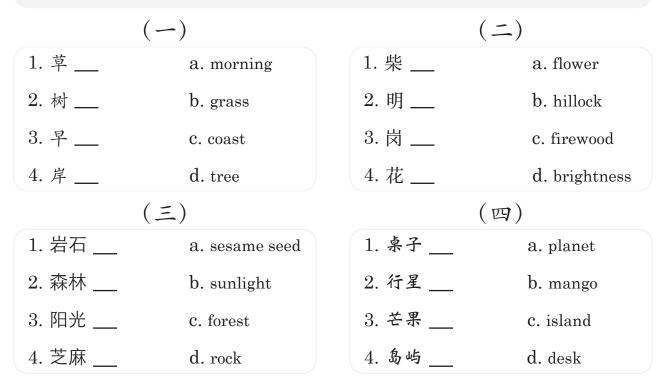

## Bits & Pieces: Nature

Chinese writing is complex, but there are many repeated parts of characters that can help you guess a word's meaning. Using just the components pictured below and a bit of deductive reasoning, try to match all the Chinese and English words on this page.

- The meanings given here are loose associations, think creatively!

- The positions indicated here are common, but not absolute. Sometimes they move around.

- Do not try to learn all the words, just practice using components to guess meanings.