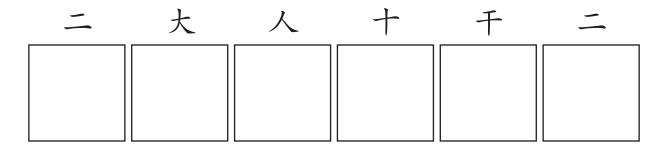

## TRANZFORMERS

All of the characters below are real (though not necessarily common). Try to create other real characters by changing a single stroke, according to the given rule. This may involve some slight rebalancing of strokes in the new character, but should not require any major change. For example, a horizontal line can't become a vertical line, unless that's what the rule asks you to change. In some sets, the same character appears more than once. Try to find a different solution for each.

## SET A

Change each character below into an entirely different character by adding just one stroke.

## SET A

Change each character below into an entirely different character by **adding just one stroke**.