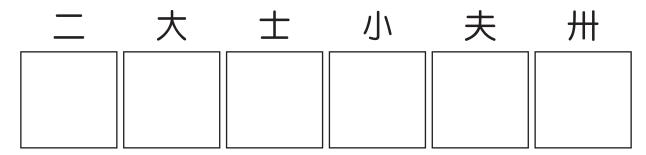

## TRANZFORMERS

All of the characters below are real (though not necessarily common). Try to create other real characters by changing a single stroke, according to the given rule. This may involve some slight rebalancing of strokes in the new character, but should not require any major change. For example, a horizontal line can't become a vertical line, unless that's what the rule asks you to change. In some sets, the same character appears more than once. Try to find a different solution for each.

## SET A

Change each character below into an entirely different character by adding just one stroke.

## SET A

Change each character below into an entirely different character by **adding just one stroke**.