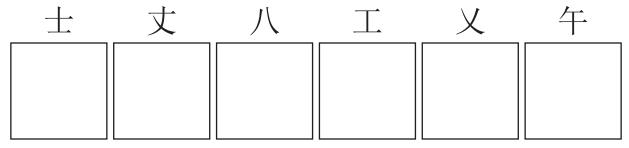

## TRANZFORMERS

All of the characters below are real (though not necessarily common). Try to create other real characters by changing a single stroke, according to the given rule. This may involve some slight rebalancing of strokes in the new character, but should not require any major change. For example, a horizontal line can't become a vertical line, unless that's what the rule asks you to change. In some sets, the same character appears more than once. Try to find a different solution for each.

## SET C

Change each character below into an entirely different character by **lengthtning or shortening one stroke**.